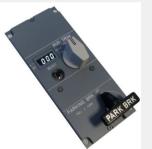

| MULTISCAN GCS<br>GAIN MAN AUTO OFF AUTO TILT<br>-3 CAL<br>-3 CAL<br>+4<br>+12 WX+T<br>MIN<br>OFF<br>0 1 0FF 2<br>0FF 0FF 0FF 0FF 0FF 0FF 0FF 0FF 0FF 0FF | A004<br>Full scale replica of Weather Radar<br>panel for A318,A319,A320,A321,A330,<br>A340<br>Warm white backlight, yellow digit and<br>dual concentric encoder,Realistic design<br>with real size dimensions        | Net price:<br>184,00€ | price incl. VAT<br>218,96€ |
|----------------------------------------------------------------------------------------------------------------------------------------------------------|----------------------------------------------------------------------------------------------------------------------------------------------------------------------------------------------------------------------|-----------------------|----------------------------|
| FLOOD LT INTEG LT<br>MANN PRE & FRD<br>OFT BRT OFF BRT OF BRT                                                                                            | A005<br>Full scale replica of Airbus CP and FO<br>FLOOD panel for A318,A319,A320,<br>A321,A330,A340<br>Plug&Play module, Warm white backlight<br>High quality pushbuttons for AIDS print<br>and DFDR event functions | Net price:<br>185,00€ | price incl. VAT<br>220,15€ |
|                                                                                                                                                          | A006<br>Full scale replica of TRIM panel for<br>A318,A319,A320,A321,A330,A340<br>Warm white backlight panel<br>Backlighted Budder knob                                                                               | Net price:<br>379,00€ | price incl. VAT<br>451,01€ |

| Full scale replica of TRIM panel fo A318,A319,A320,A321,A330,A340 |
|-------------------------------------------------------------------|
| Warm white backlight panel                                        |
| Backlighted Rudder knob                                           |
| 7 segment white display with R-L                                  |
| indication                                                        |
| Dull & ratata Darking Brake handla                                |