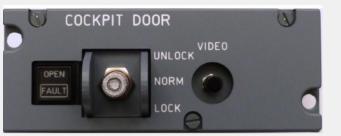

| A010<br>Full scale replica of A320 Cockpit<br>Door Panel for A318,A319,A320,A321,<br>A330,A340<br>Warm white backlight panel<br>Guarded locking switch                                                   | Net price:<br>143,00€  | price incl. VAT<br>170,17€  |
|----------------------------------------------------------------------------------------------------------------------------------------------------------------------------------------------------------|------------------------|-----------------------------|
| A011<br>Full scale replica of A320 Switching<br>and ECAM panel for A318,A319,A320,<br>A321,A330,A340<br>Warm white backlight panel<br>Backlighted knob on the switching panel<br>Backlighted pushbuttons | Net price:<br>289,00€  | price incl. VAT<br>343,91€  |
| A012<br>Full scale replica of A320 throttle for<br>A318, A319, A320, A321<br>Warm white backlight, motorized trim<br>wheels, reversers and gates with real "click"                                       | Net price:<br>3360,50€ | price incl. VAT<br>3998,99€ |