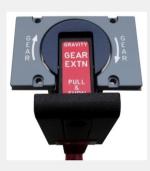

| A007<br>Full scale replica of Speed Brake<br>panel for A318,A319,A320,A321,A330,<br>A340 cockpits<br>Warm white backlight panel.<br>Speed brake lever with pull-up notch and<br>push to move aft                                                       | Net price:<br>279,00€ | price incl. VAT<br>332,01€ |
|--------------------------------------------------------------------------------------------------------------------------------------------------------------------------------------------------------------------------------------------------------|-----------------------|----------------------------|
| A008<br>Full scale replica of A320 Landing<br>Gear Gravity Extension Handle panel<br>for A318,A319,A320,A321,A330,A340<br>Warm white backlight panel, Handle with<br>3 turns stop sensed by optical encoder<br>Lock on operating position with release | Net price:<br>469,00€ | price incl. VAT<br>558,11€ |
| A009<br>Full scale replica of A320 Flap Lever<br>FLP320 panel for A318,A319,A320,<br>A321,A330,A340<br>Warm white backlight panel, Flap lever<br>with pull out of detent mechanism, Balks<br>at positions 1 and 3 to prevent excessive                 | Net price:<br>289,00€ | price incl. VAT<br>343,91€ |