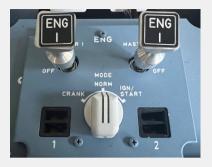

| A013                                                                                                                                                                  | Net price: | price incl. VAT |
|-----------------------------------------------------------------------------------------------------------------------------------------------------------------------|------------|-----------------|
| Full scale replica of A320 engine<br>starter for A318,A319,A320,A321<br>Warm white backlight panel<br>locking type starter switches<br>engine fire annuciators        | 223,00€    | 265,37€         |
| A014                                                                                                                                                                  | Net price: | price incl. VAT |
| Full scale replica of A320 pedestal for<br>A318, A319, A320, A321<br>complete aluminium construction, powder<br>coated, ready to hold all panels and throttle<br>unit | 790,00€    | 940,10€         |
| A015                                                                                                                                                                  | Net price: | price incl. VAT |
| Full scale replica of A320 MCDU for A318,<br>A319, A320, A321, A330, A340<br>complete aluminium construction, powder                                                  | 1679,99€   | 1999,00€        |