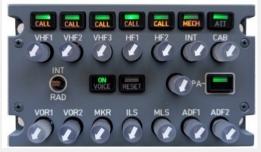

|              | A001<br>Full scale replica of radio<br>management panel for A318,A319,<br>A320,A321,A330,A340<br>Warm white backlight, yellow digit and<br>dual concentric encoder<br>Realistic design with real size dimension           | Net price:<br>409,00€ | price incl. VAT<br>486,71€ |
|--------------|---------------------------------------------------------------------------------------------------------------------------------------------------------------------------------------------------------------------------|-----------------------|----------------------------|
| ADEZ         | A002<br>Full scale replica Airbus Audio<br>Control panel for A318,A319,A320,<br>A321,A330,A340 cockpits<br>Plug&Play module, Warm white backlight<br>High quality customized backlighted<br>pushbuttons and MIC selectors | Net price:<br>409,00€ | price incl. VAT<br>486,17€ |
| ENT TA TA/RA | A003<br>Full scale replica of A320 ATC panel<br>for A318,A319,A320,A321,A330,A340<br>Warm white backlight<br>Yellow digit<br>Realistic design with real size<br>dimensions, Reliable pushbuttons and<br>Potent awitches   | Net price:<br>289,00€ | price incl. VAT<br>343,91€ |