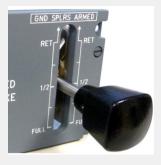

| A007<br>Full scale replica of Speed Brake<br>panel for A318,A319,A320,A321,A330,<br>A340 cockpits<br>Warm white backlight panel.<br>Speed brake lever with pull-up notch and<br>push to move aft                                                       | Net price:<br>279,00€ | price incl. VAT<br>332,01€ |
|--------------------------------------------------------------------------------------------------------------------------------------------------------------------------------------------------------------------------------------------------------|-----------------------|----------------------------|
| A008<br>Full scale replica of A320 Landing<br>Gear Gravity Extension Handle panel<br>for A318,A319,A320,A321,A330,A340<br>Warm white backlight panel, Handle with<br>3 turns stop sensed by optical encoder<br>Lock on operating position with release | Net price:<br>469,00€ | price incl. VAT<br>558,11€ |
| A009<br>Full scale replica of A320 Flap Lever<br>FLP320 panel for A318,A319,A320,<br>A321,A330,A340<br>Warm white backlight panel, Flap lever<br>with pull out of detent mechanism, Balks<br>at positions 1 and 3 to prevent excessive                 | Net price:<br>289,00€ | price incl. VAT<br>343,91€ |