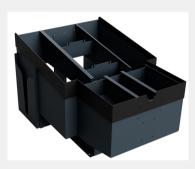

| A013                                                                                                                                                                  | Net price: | price incl. VAT |
|-----------------------------------------------------------------------------------------------------------------------------------------------------------------------|------------|-----------------|
| Full scale replica of A320 engine<br>starter for A318,A319,A320,A321<br>Warm white backlight panel<br>locking type starter switches<br>engine fire annuciators        | 223,00€    | 265,37€         |
| A014                                                                                                                                                                  | Net price: | price incl. VAT |
| Full scale replica of A320 pedestal for<br>A318, A319, A320, A321<br>complete aluminium construction, powder<br>coated, ready to hold all panels and throttle<br>unit | 790,00€    | 940,10€         |
| A015                                                                                                                                                                  | Net price: | price incl. VAT |
| Full scale replica of A320 MCDU for A318,<br>A319, A320, A321, A330, A340<br>complete aluminium construction, powder                                                  | 1679,99€   | 1999,00€        |