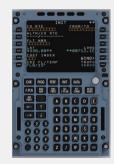

| A013                                                                                                                                                                  | Net price: | price incl. VAT |
|-----------------------------------------------------------------------------------------------------------------------------------------------------------------------|------------|-----------------|
| Full scale replica of A320 engine<br>starter for A318,A319,A320,A321<br>Warm white backlight panel<br>locking type starter switches<br>engine fire annuciators        | 223,00€    | 265,37€         |
| A014                                                                                                                                                                  | Net price: | price incl. VAT |
| Full scale replica of A320 pedestal for<br>A318, A319, A320, A321<br>complete aluminium construction, powder<br>coated, ready to hold all panels and throttle<br>unit | 790,00€    | 940,10€         |
| A015                                                                                                                                                                  | Net price: | price incl. VAT |
| Full scale replica of A320 MCDU for A318,<br>A319, A320, A321, A330, A340<br>complete aluminium construction, powder                                                  | 1679,99€   | 1999,00€        |

| of A320 MCDU for A318, |  |
|------------------------|--|
| , A330, A340           |  |
| m construction, powder |  |

complete aluminium construction, powder coated, colour screen with very high reading angle, network connection.