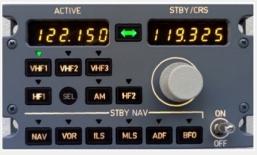

|              | A001<br>Full scale replica of radio<br>management panel for A318,A319,<br>A320,A321,A330,A340<br>Warm white backlight, yellow digit and<br>dual concentric encoder<br>Realistic design with real size dimension           | Net price:<br>409,00€ | price incl. VAT<br>486,71€ |
|--------------|---------------------------------------------------------------------------------------------------------------------------------------------------------------------------------------------------------------------------|-----------------------|----------------------------|
| ADEZ         | A002<br>Full scale replica Airbus Audio<br>Control panel for A318,A319,A320,<br>A321,A330,A340 cockpits<br>Plug&Play module, Warm white backlight<br>High quality customized backlighted<br>pushbuttons and MIC selectors | Net price:<br>409,00€ | price incl. VAT<br>486,17€ |
| ENT TA TA/RA | A003<br>Full scale replica of A320 ATC panel<br>for A318,A319,A320,A321,A330,A340<br>Warm white backlight<br>Yellow digit<br>Realistic design with real size<br>dimensions, Reliable pushbuttons and<br>Potent awitches   | Net price:<br>289,00€ | price incl. VAT<br>343,91€ |